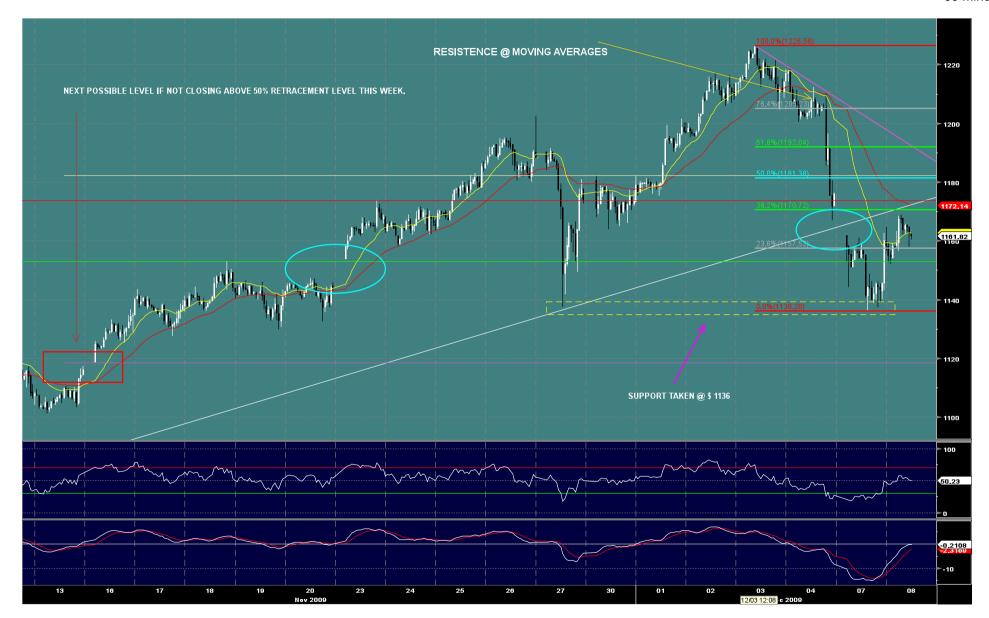

The BLOOMBERG PROFESSIONAL service, BLOOMBERG Data and BLOOMBERG Order Management Systems (the "Services") are owned and distributed locally by Bloomberg Finance L.P. ("BFLP") and its subsidiaries in all jurisdictions other than Argentina, Bermuda, China, India, Japan and Korea (the "BLP Countries"). BFLP is a wholly-owned subsidiary of Bloomberg L.P. ("BLP"). BLP provides BFLP with all global marketing and operational support and service for the Services and distributes the Services either directly or through a non-BFLP subsidiary in the BLP Countries. The Services include electronic training and order-routing services, which are available only to sophisticated institutional invitational provides BFLP, BLP or the Marketr, BLOOMBERG PROFESSIONAL, BLOOMBERG NEWS, BLOOMBERG ANYWHERE, BLOOM